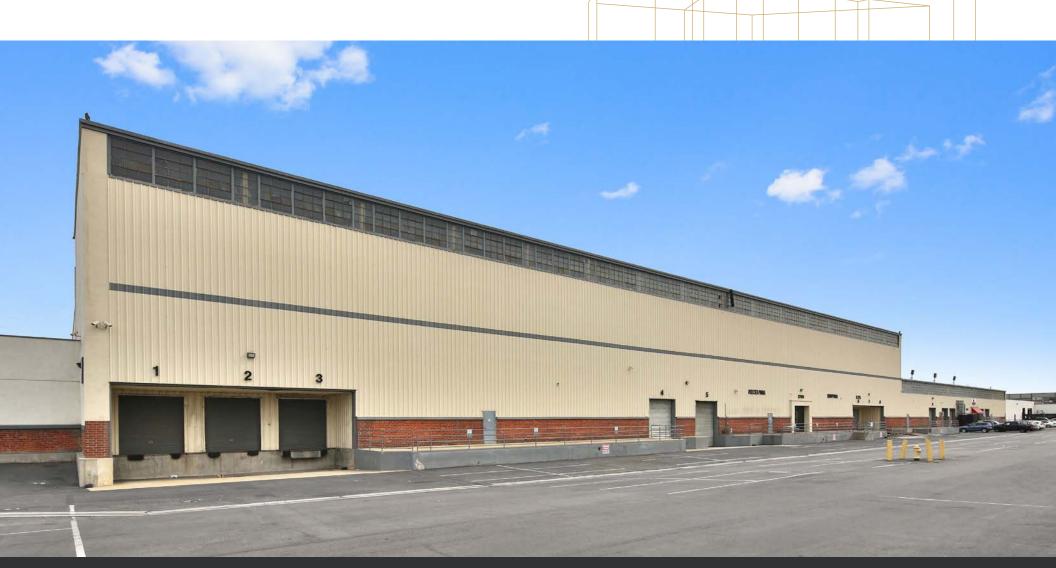

#### **BUILDING HIGHLIGHTS**

2,419 SF office space

**36,933 SF** warehouse space

**25'** clear height \*fire spinklers may only allow tenants to stack up to 17'

5 dock high doors

2 ground level doors

**HEAVY** power

LARGE truck court

20 parking spaces

**ASKING RATE** \$0.85 PSF

\$0.03 PSF CAM

TOM HOLLAND, SIOR, CCIM, CPM EVP, Shareholder 323.270.8456 tom.holland@kidder.com LIC N° 01186709