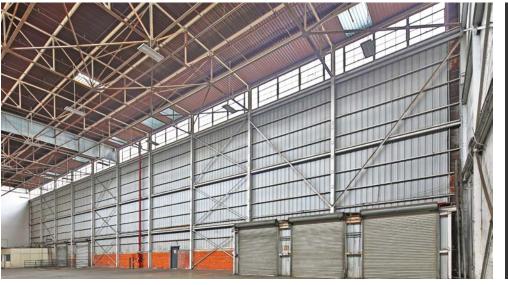

#### **BUILDING HIGHLIGHTS**

2,419 SF office space

**36,933 SF** warehouse space

**25'** clear height \*fire spinklers may only allow tenants to stack up to 17'

5 dock high doors

2 ground level doors

**HEAVY** power

LARGE truck court

20 parking spaces

**ASKING RATE** \$0.85 PSF

\$0.03 PSF CAM

TOM HOLLAND, SIOR, CCIM, CPM EVP, Shareholder 323.270.8456 tom.holland@kidder.com LIC N° 01186709