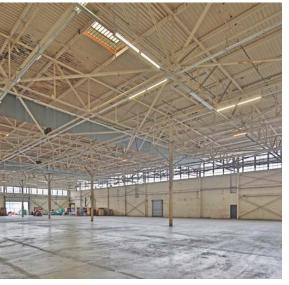

#### **BUILDING HIGHLIGHTS**

2,419 SF office space

**36,933 SF** warehouse space

**25'** clear height \*fire spinklers may only allow tenants to stack up to 17'

5 dock high doors

2 ground level doors

**HEAVY** power

LARGE truck court

20 parking spaces

**ASKING RATE** \$0.85 PSF

\$0.03 PSF CAM

TOM HOLLAND, SIOR, CCIM, CPM EVP, Shareholder 323.270.8456 tom.holland@kidder.com LIC N° 01186709