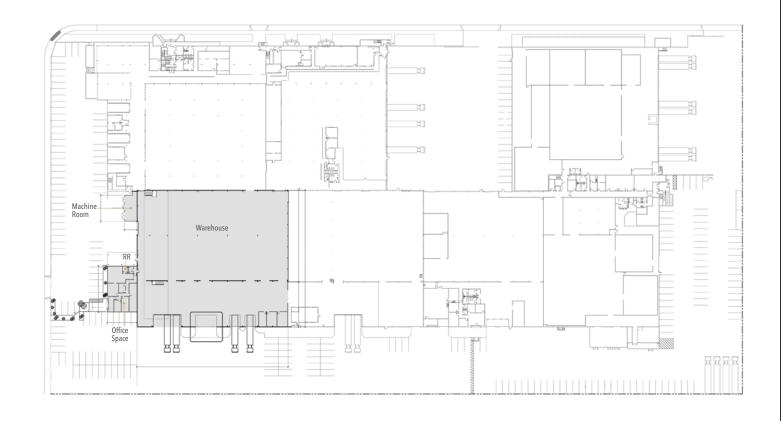

### Site Plan

39,352 SF

MANUFACTURING / WAREHOUSE FACILITY

2,419 SF

**OFFICE SPACE (TO SUIT)** 

36,933 SF

WAREHOUSE SPACE

\$0.76

PER SQUARE FOOT RENT

\$0.03

PER SQUARE FOOT CAM

TOM HOLLAND, SIOR, CCIM, CPM

EVP, Shareholder 323.270.8456

tom.holland@kidder.com

LIC N° 01186709